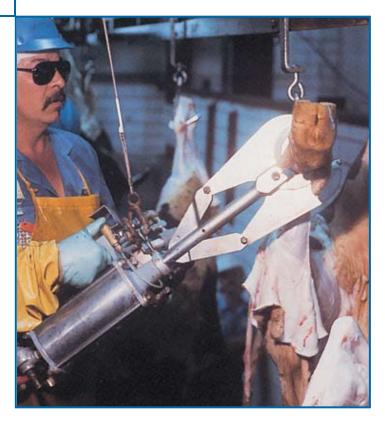

## HOCK CUTTER Model 500HC

The Jarvis Model 500HC - pneumatically powered hock cutter for hind beef hocks and sow hocks.

- The 500HC quickly and cleanly cuts rear beef hocks through the joint, and is an effective hock cutter for sows.
- Inexpensive no hydraulic power unit.
- Double acting air cylinder for reduced maintenance - no springs.
- Lightweight for easy handling.
- Anti-tie down controls for operator safety.