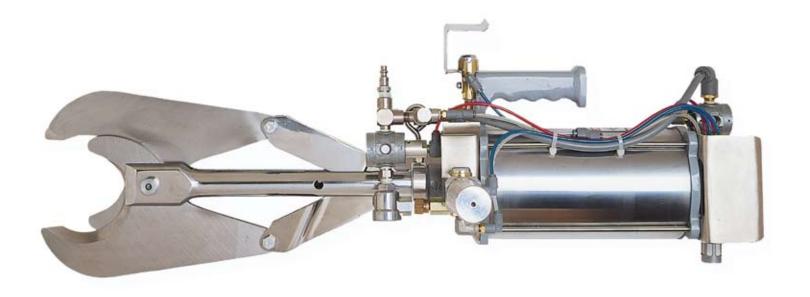

## HOCK CUTTER Model 500HC

The Jarvis Model 500HC - pneumatically powered hock cutter for hind beef hocks and sow hocks.

- The 500HC quickly and cleanly cuts rear beef hocks through the joint, and is an effective hock cutter for sows.
- Inexpensive no hydraulic power unit.
- Double acting air cylinder for reduced maintenance - no springs.
- Lightweight for easy handling.
- Anti-tie down controls for operator safety.

## HOCK CUTTER Model 500HC

| Specifications                       |                              |               |
|--------------------------------------|------------------------------|---------------|
| Drive                                |                              | Pneumatic     |
| Model 500HC                          |                              |               |
| Operating Pressure                   | 90 - 120 psi                 | 6.2 - 8.3 bar |
| Air Consumption (per cycle) @ 90 psi | 1.0 ft <sup>3</sup>          | 28.3 L        |
| Cutting Force @ 90 psi               | 2400 lbf                     | 10.7 kN       |
| Cutting Cycle Time @ 90 psi          |                              | 1.5 second    |
| Cutting Diameter (max.)              | 3.5 in                       | 89 mm         |
| Control Handles                      | Pneumatic Dual Anti-tie Down |               |
| Blade Opening                        |                              |               |
| At Tips                              | 3.7 in                       | 94 mm         |
| Widest                               | 4.5 in                       | 114 mm        |
| Overall Length                       | 36 in                        | 914 mm        |
| Weight                               | 24.5 lbs                     | 11.1 kg       |