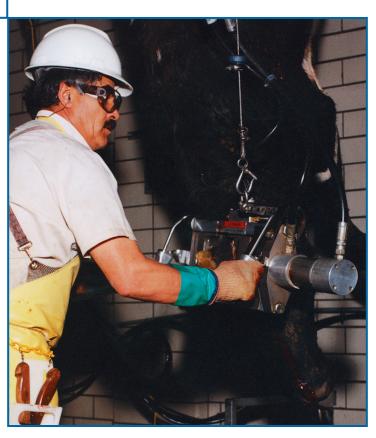

#### BEEF DEHORNER Model 80G

The Jarvis Model 80G -- hydraulic powered guillotine style dehorner.

- Cuts all types of large beef horns closer to the skull than traditional shear type dehorners.
- 1.5 second cycle for high speed production.
- Eliminates difficulties associated with over the head hide pulling.
- Best possible hygiene with updated, virtually all stainless steel construction - minimal corrosion problems.
- Robust construction.
- Anti-tie down controls for operator safety.
- Meets national and international requirements for safety and hygiene.