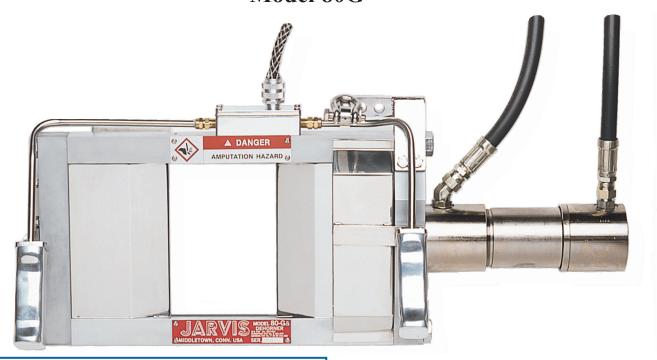

#### BEEF DEHORNER Model 80G

The Jarvis Model 80G -- hydraulic powered guillotine style dehorner.

- Cuts all types of large beef horns closer to the skull than traditional shear type dehorners.
- 1.5 second cycle for high speed production.
- Eliminates difficulties associated with over the head hide pulling.
- Best possible hygiene with updated, virtually all stainless steel construction - minimal corrosion problems.
- Robust construction.
- Anti-tie down controls for operator safety.
- Meets national and international requirements for safety and hygiene.

### BEEF DEHORNER Model 80G

| Specifications                                                                  |                                    |                                                 |                             |
|---------------------------------------------------------------------------------|------------------------------------|-------------------------------------------------|-----------------------------|
| Drive                                                                           |                                    |                                                 | Hydraulic                   |
| Model 80G                                                                       |                                    |                                                 |                             |
| Cutting Force Cutting Cycle Time                                                |                                    | 9900 lb-f<br>7044 power unit<br>7088 power unit | 44 kN<br>1.5 sec<br>1.5 sec |
| Control Handles                                                                 | Electric or Air Dual Anti-tie Down |                                                 |                             |
| Blade Opening                                                                   |                                    | 5.5 x 8.0 in                                    | 140 x 203 mm                |
| Overall Length                                                                  |                                    | 31 in                                           | 787 mm                      |
| Weight                                                                          |                                    | 71 lbs                                          | 32.2 kg                     |
| Hydraulic Power Unit                                                            |                                    |                                                 |                             |
| Motor Power                                                                     | with 4027044 power unit            | 10 hp                                           | 7457 W                      |
| Motor Power                                                                     | with 4027088 power unit            | 10 hp                                           | 7457 W                      |
| Operating Voltage 460 / 230 V, 3 phase, 60 H other voltages and 50 Hz available |                                    |                                                 | •                           |
| Hose Length                                                                     |                                    | 16 ft                                           | 4.9 m                       |
| Oil Capacity                                                                    |                                    | 30 gal                                          | 114 L                       |
| Oil Viscosity at 100°F / 40°C                                                   |                                    | 200 SUS                                         | 46 ISO                      |
| Overall Dimensions (I x w x h)                                                  |                                    | x 31.4 x 32.5 in                                | 965 x 798 x 826 mm          |
| Weight                                                                          |                                    | 380 lbs                                         | 172 kg                      |