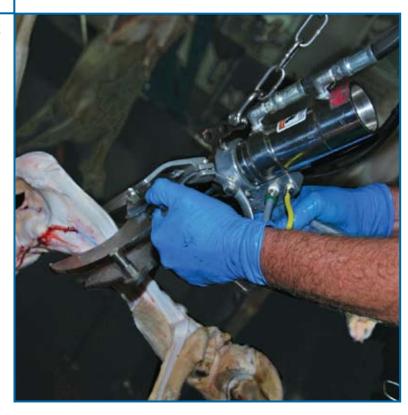

## SHEEP HOCK CUTTER Model 425-20

The Jarvis Model 425-20 - hydraulically powered hock cutter for sheep.

- The 425-20 is best suited for sheep hock cutting before fleece removal. It is also suitable for beef tail removal and hog hock cutting.
- Specially designed grabber mechanism holds onto hock to prevent dropping until a trigger is released.
- Compact for easy maneuverability; robust for long, trouble-free operation.
- Super fast cutting cycle combined with high cutting force means high performance for the most demanding applications.
- Designed for optimum operator comfort.
- Anti-tie down controls for operator safety.
- Constructed from corrosion resistant materials for optimum hygiene.
- Meets national and international requirements for hygiene and safety.