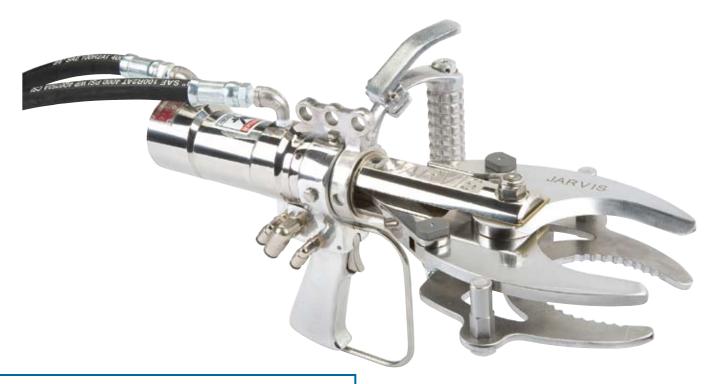

## SHEEP HOCK CUTTER Model 425-20

The Jarvis Model 425-20 - hydraulically powered hock cutter for sheep.

- The 425-20 is best suited for sheep hock cutting before fleece removal. It is also suitable for beef tail removal and hog hock cutting.
- Specially designed grabber mechanism holds onto hock to prevent dropping until a trigger is released.
- Compact for easy maneuverability; robust for long, trouble-free operation.
- Super fast cutting cycle combined with high cutting force means high performance for the most demanding applications.
- Designed for optimum operator comfort.
- Anti-tie down controls for operator safety.
- Constructed from corrosion resistant materials for optimum hygiene.
- Meets national and international requirements for hygiene and safety.