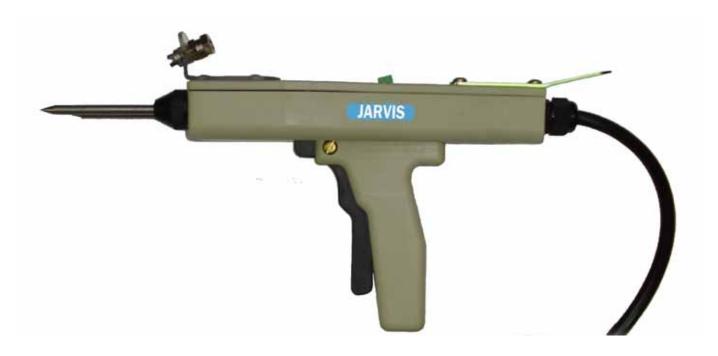

## HEAD ONLY STUNNER Model M1J

The Jarvis Model M1J - electrically powered head only stunner for sheep.

- The Jarvis Model M1J Stunner for head only humane Halal type stunning.
- Easy and comfortable operator handling for head-to-back "Full Kill" stunning
- Lightweight, tool weights less than 4 pounds (1.7 kg).
- Easy to clean and maintain with minimal moving parts
- Economical and reliable for low cost stunning operations.

## HEAD ONLY STUNNER Model M1J

| Specifications                        |                                     |
|---------------------------------------|-------------------------------------|
| Drive                                 | Electric                            |
| Model 1MJ Head Set)                   |                                     |
| Capacity (maximum)                    | 12 / minute                         |
| Control Handle                        | Manual Trigger                      |
| Cold Water Supply (at plant pressure) | 0.47 in 12 mm                       |
| Overall Dimensions                    | 15 x 7.0 x 3.5 in 375 x 160 x 90 mm |
| Weight                                | 3.12 lbs 1.7 kg                     |
| Electric Stunning Control Cabinet     |                                     |
| Supply Voltage                        | 230 V, 60/50 Hz                     |
| Output Voltage                        | 550 V                               |
| Output Current                        | 0.7 - 2.0 Amps                      |
| Current Selection                     | 6 Position Switch                   |
| Stunning Time (adjustable)            | 0 - 6 seconds                       |
| Overall Dimensions                    | 33 x 16 x 8.0 in                    |
|                                       | 840 x 400 x 200 mm                  |
| Weight                                | 121.4 lbs 55.01 kg                  |