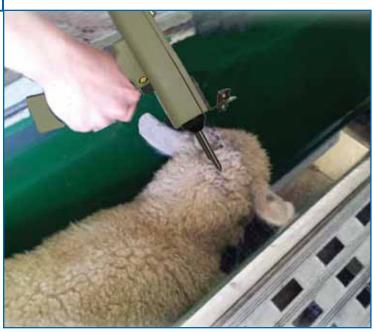

## HEAD ONLY STUNNER Model M1J

The Jarvis Model M1J - electrically powered head only stunner for sheep.

- The Jarvis Model M1J Stunner for head only humane Halal type stunning.
- Easy and comfortable operator handling for head-to-back "Full Kill" stunning
- Lightweight, tool weights less than 4 pounds (1.7 kg).
- Easy to clean and maintain with minimal moving parts
- Economical and reliable for low cost stunning operations.