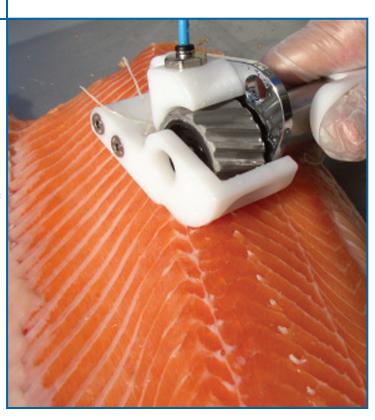

## SALMON PIN BONE PULLER Model PB-1

The Jarvis Model PB-1 pneumatically powered salmon pin bone puller for removing pin bones from nearly all fresh/defrosted and smoked fillets.

- For salmon, trout and any other fish where pliers work.
- Suitable for fresh (through rigor), defrosted or smoked fish.
- Includes speed and torque controls to optimize performance for individual species and conditions. Optional water flush setup included.
- Easily outperforms pliers.
- No special skills required.
- Can handle up to 6 fillets per minute.