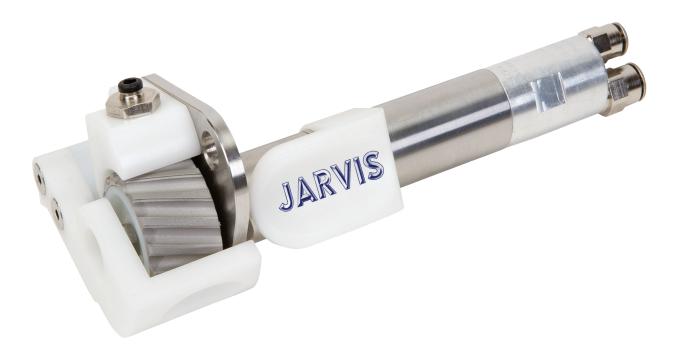

## SALMON PIN BONE PULLER Model PB-1

The Jarvis Model PB-1 pneumatically powered salmon pin bone puller for removing pin bones from nearly all fresh/defrosted and smoked fillets.

- For salmon, trout and any other fish where pliers work.
- Suitable for fresh (through rigor), defrosted or smoked fish.
- Includes speed and torque controls to optimize performance for individual species and conditions. Optional water flush setup included.
- Easily outperforms pliers.
- No special skills required.
- Can handle up to 6 fillets per minute.