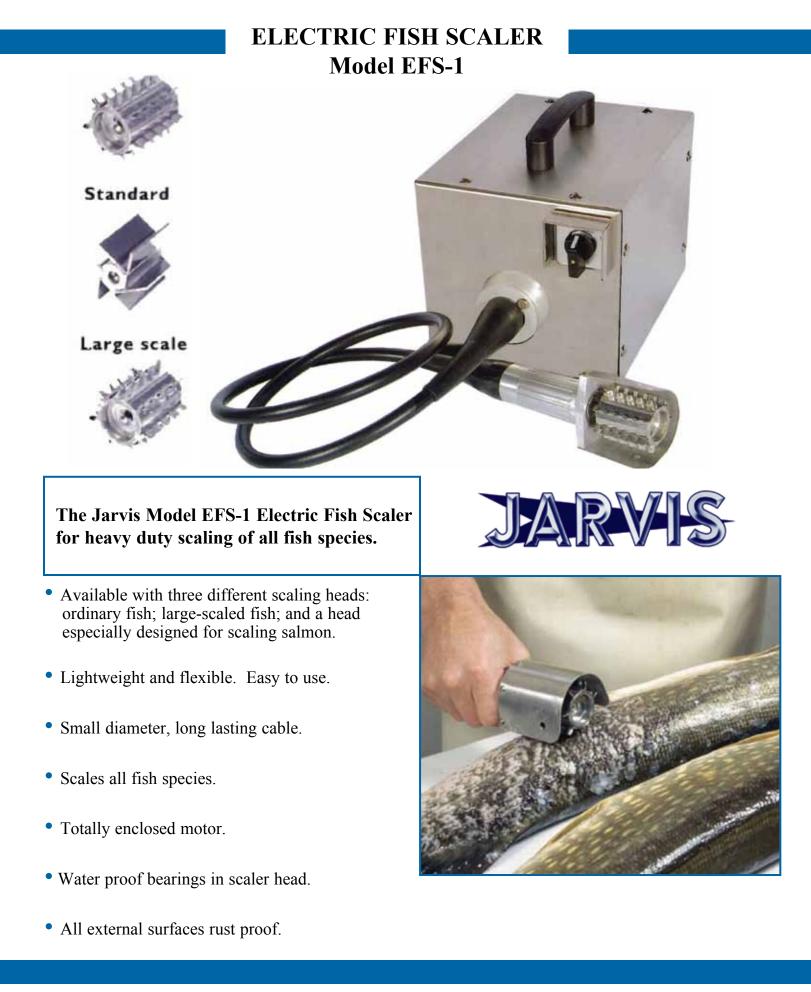

## **ELECTRIC FISH SCALER Model EFS-1**

| Specifications    |                          |          |
|-------------------|--------------------------|----------|
| Drive             |                          | Electric |
| Model EFS-1       |                          |          |
| Motor Power       | 1.475 hp                 | 1100 W   |
| Operating Voltage | 110 V or 220 V available |          |
| Length            | 9.0 in                   | 229 mm   |
| Width             | 7.5 in                   | 191 mm   |
| Height            | 9.5 in                   | 241 mm   |
| Power Cable       | 78 in                    | 200 cm   |
| Electric Cord     | 6 feet                   | 1.8 m    |
| Weight            | 20 lbs                   | 9.1 kg   |

| Equipment Selection and Accessories |                                          | Order Number                      |
|-------------------------------------|------------------------------------------|-----------------------------------|
| Model EFS-1                         |                                          |                                   |
|                                     | Scaler with 6.5 ft / 1.98 m cable, 110 V | 4314006                           |
| Scaling Heads                       |                                          | Standard<br>Salmon<br>Large Scale |