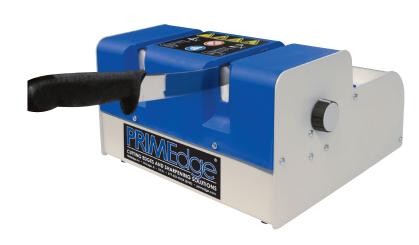

## **HE1 Knife Sharpening System**

or smaller supermarkets, hardware stores and plants that sharpen 50 knives per day or less, the PRIMEdge HE1 Knife Sharpening System is an economical, compact tabletop unit that combines grinding and honing capabilities. The low-maintenance HE1 sharpens knives of any length and ensures consistent cutting edges. Weighing only 29 pounds (13 kg) and measuring 13.3" x 12.1" x 7.5" (338 x 307 x 190.5 mm), the HE1 easily fits your workstation and your budget.