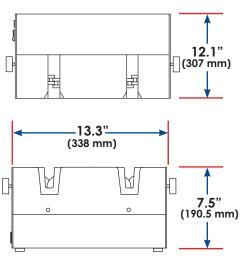

## **HE1 Knife Sharpening System**

or smaller supermarkets, hardware stores and plants that sharpen 50 knives per day or less, the PRIMEdge HE1 Knife Sharpening System is an economical, compact tabletop unit that combines grinding and honing capabilities. The low-maintenance HE1 sharpens knives of any length and ensures consistent cutting edges. Weighing only 29 pounds (13 kg) and measuring 13.3" x 12.1" x 7.5" (338 x 307 x 190.5 mm), the HE1 easily fits your workstation and your budget.