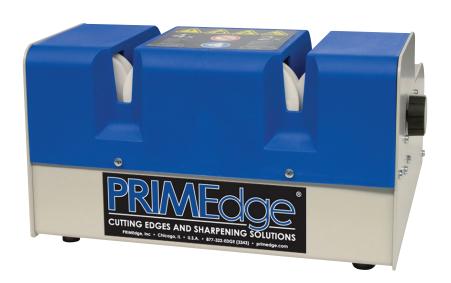

## **HE1 Knife Sharpening System**

Compact sharpening system for lighter duty usage sharpening up to 50 knives per day

## **HE1 Knife Sharpening System**

or smaller supermarkets, hardware stores and plants that sharpen 50 knives per day or less, the PRIMEdge HE1 Knife Sharpening System is an economical, compact tabletop unit that combines grinding and honing capabilities. The low-maintenance HE1 sharpens knives of any length and ensures consistent cutting edges. Weighing only 29 pounds (13 kg) and measuring 13.3" x 12.1" x 7.5" (338 x 307 x 190.5 mm), the HE1 easily fits your workstation and your budget.