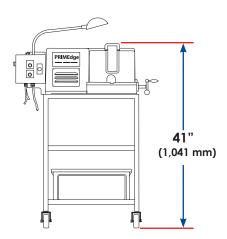

Each unit consists of a cast aluminum body housed under a durable, easy-to-clean, fiberglass cover. The ergonomic design of the Twins provides excellent visibility while sharpening blades. An adjustable, pivoting lamp can be oriented in different positions for excellent visibility while sharpening blades. Each unit also comes with a cart for easy portability.