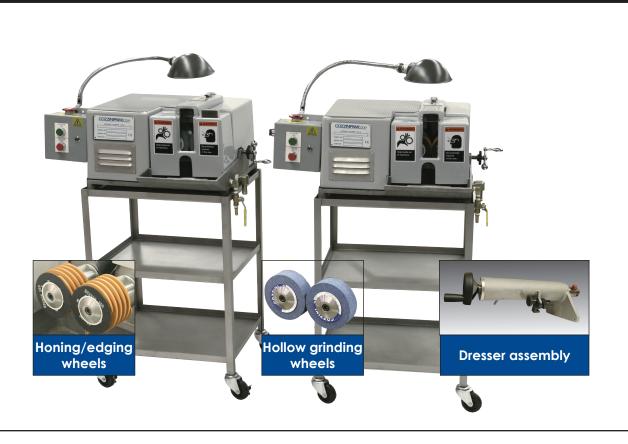

## Twins™ Sharpening System

- Consists of identically sized HG4S Hollow Grinder and HE4 Honer/Edger.
- System can sharpen up to 400 blades per day.
- Sharpens blades up to 10" (254mm) long.
- Unique spiral-shaped honing/edging stone design assures consistent, smooth, sharp edges.
- Recirculating liquid coolant system provides burn-free and dust-free operation.
- Integrated stone dressing system maintains roundness of the stones for perfect, consistent, sharp edges.
- CE approved.

## Twins Sharpening System

deal for medium-volume processors and sharpening services, the **PRIME**dge "Twins" Sharpening System utilizes separate hollow grinding and honing/edging units. Known around the world, the Twins have earned their reputation for safe, economical and low-maintenance operation.

The Ø4" (102mm) stones on the hollow grinder unit thin both sides of the knife blade simultaneously. The operator checks the knife blade thickness with a built-in gauge to determine if it has been sufficiently thinned for edging. After thinning, the honing/edging stones apply a beveled edge on both sides of the blade simultaneously. The blade bevel angle can be adjusted as needed.

Each unit consists of a cast aluminum body housed under a durable, easy-to-clean, fiberglass cover. The ergonomic design of the Twins provides excellent visibility while sharpening blades. An adjustable, pivoting lamp can be oriented in different positions for excellent visibility while sharpening blades. Each unit also comes with a cart for easy portability.