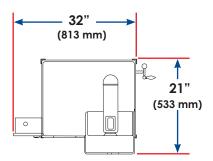

Each unit consists of a cast aluminum body housed under a durable, easy-to-clean, fiberglass cover. The ergonomic design of the Twins provides excellent visibility while sharpening blades. An adjustable, pivoting lamp can be oriented in different positions for excellent visibility while sharpening blades. Each unit also comes with a cart for easy portability.